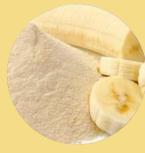

#### BANANA

AVAILABLE SIZE: POWDER PACKING: 25KG BAGS OR 600 KG JUMBO BAGS LOADING: 20' FT & 40' FT CONTAINER BENEFITS: ANTIOXIDANT, RICH IN VITAMIN A