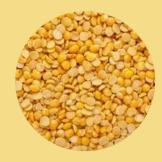

### YELLOW SPLIT PIGEON PEAS

AVAILABLE SIZE: GRANULES OR POWDER PACKING: 25KG BAGS OR 600 KG JUMBO BAGS

LOADING: 20' FT & 40' FT CONTAINER

BENEFITS: RICH IN VITAMIN A AND B, RICH IN

**PROTEIN** 