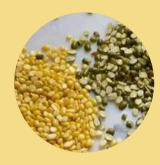

### SPLIT & SKINNED GREEN GRAM, YELLOW LENTILS

**AVAILABLE SIZE: GRANULES OR POWDER** PACKING: 25KG BAGS OR 600 KG JUMBO BAGS

LOADING: 20' FT & 40' FT CONTAINER

BENEFITS: RICH IN NUTRIENTS, IMPROVES

HEALTH