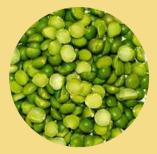

### SPLIT GREEN PIGEON PEAS

**AVAILABLE SIZE: GRANULES OR POWDER** PACKING: 25KG BAGS OR 600 KG JUMBO BAGS

LOADING: 20' FT & 40' FT CONTAINER

BENEFITS: BOOSTS ENERGY, IMPROVES HEART

HEALTH