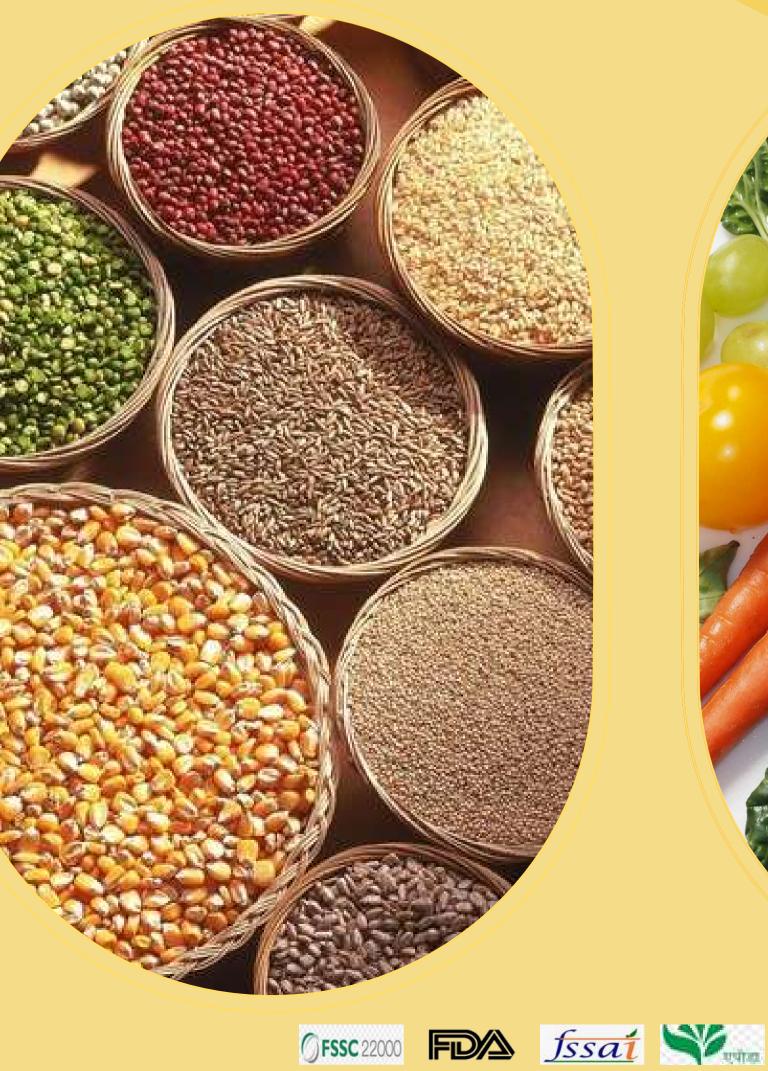

## **LENTILS**

### YELLOW SPLIT PIGEON PEAS

AVAILABLE SIZE: GRANULES OR POWDER PACKING: 25KG BAGS OR 600 KG JUMBO BAGS

LOADING: 20' FT & 40' FT CONTAINER

BENEFITS: RICH IN VITAMIN A AND B, RICH IN

**PROTEIN** 

### SPLIT GREEN PIGEON PEAS

**AVAILABLE SIZE: GRANULES OR POWDER** PACKING: 25KG BAGS OR 600 KG JUMBO BAGS

LOADING: 20' FT & 40' FT CONTAINER

BENEFITS: BOOSTS ENERGY, IMPROVES HEART

HEALTH

### SPLIT & SKINNED GREEN GRAM, YELLOW LENTILS

**AVAILABLE SIZE: GRANULES OR POWDER** PACKING: 25KG BAGS OR 600 KG JUMBO BAGS

LOADING: 20' FT & 40' FT CONTAINER

BENEFITS: RICH IN NUTRIENTS, IMPROVES

HEALTH

### RED LENTILS

AVAILABLE SIZE: GRANULES OR POWDER PACKING: 25KG BAGS OR 600 KG JUMBO BAGS

LOADING: 20' FT & 40' FT CONTAINER

BENEFITS: GREAT PROTEIN SOURCE, IMPROVE

DIGESTION

### SPLIT & SKINNED BLACK GRAM

AVAILABLE SIZE: GRANULES OR POWDER PACKING: 25KG BAGS OR 600 KG JUMBO BAGS

LOADING: 20' FT & 40' FT CONTAINER

BENEFITS: BOOSTS ENERGY, GOOD FOR HEART

### SPLIT BENGAL GRAM LENTIL

AVAILABLE SIZE: GRANULES OR POWDER PACKING: 25KG BAGS OR 600 KG JUMBO BAGS

LOADING: 20' FT & 40' FT CONTAINER

BENEFITS: HIGH FIBER, HIGH IN CALCIUM AND

PROTEIN