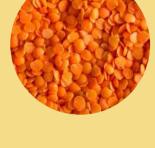

### RED LENTILS

AVAILABLE SIZE: GRANULES OR POWDER PACKING: 25KG BAGS OR 600 KG JUMBO BAGS

LOADING: 20' FT & 40' FT CONTAINER

BENEFITS: GREAT PROTEIN SOURCE, IMPROVE

DIGESTION