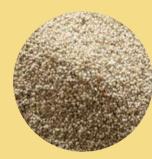

#### WHITE TEFF

AVAILABLE SIZE: GRANULES OR POWDER PACKING: 25KG BAGS OR 600 KG JUMBO BAGS LOADING: 20' FT & 40' FT CONTAINER BENEFITS: LOWER FAT, HIGH IN FIBER, PROVIDES LONG LASTING ENERGY